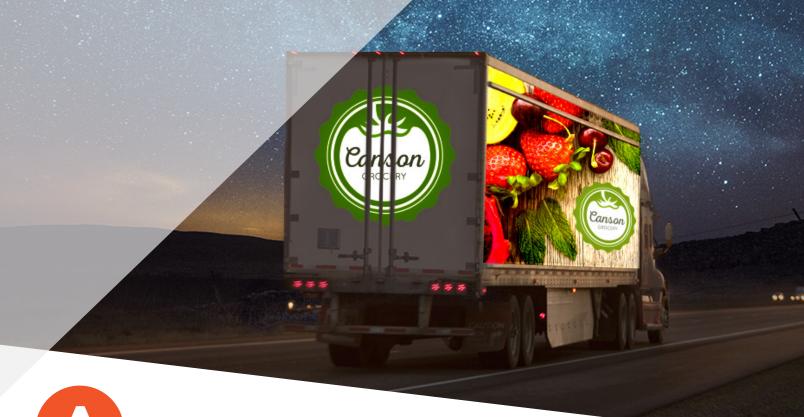

## **DPF 2400XLP**

DPF 2400XLP is a premium digitally printable reflective film with a light gray permanent adhesive and X-Scape Technology®. DPF 2400XLP has exceptional repositioning capabilities that alleviate bruising, resulting in optimal reflectivity. Equipped with an air egress system, installers will experience an effortless and speedy installation. Graphics will get double the exposure with 24/7 visualization that is bright by day and luminous by night. DPF 2400XLP offers the easiest and most efficient removal to comparable products.

## **Unique Features:**

- Exceptional Repositionability, Minimizing Bruising for **Optimal Reflectivity**
- ▶ Speedy Installation with X-Scape Technology®
- > Brilliant Graphics by Day, Luminous Graphics by Night
- Fleet Markings

Applications:

▶ Vehicle Graphics

(Full, Partial)

Vehicle Decals

▶ Fleet Graphics

USA: (a) 200 Boysenberry Lane, Placentia, CA 92870, USA

EUROPE: 👩 North Sea Building, Gevers Deynootweg 93, 4th Floor, 2586BK Den Haag, The Netherlands 🛛 😰