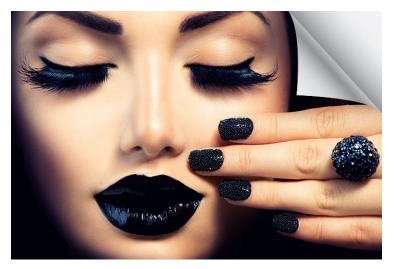

#### **DESCRIPTION**

SBL7 is our AWARD WINNING universal polyester backlit film with a matte surface. It is ideal for backlit signage applications and provides maximum transmitted and reflected ink density, ensuring vivid color and high image resolution. SBL7 can be used in indoor and outdoor light box graphics and kiosks. It has excellent scratch resistance and does not require lamination.