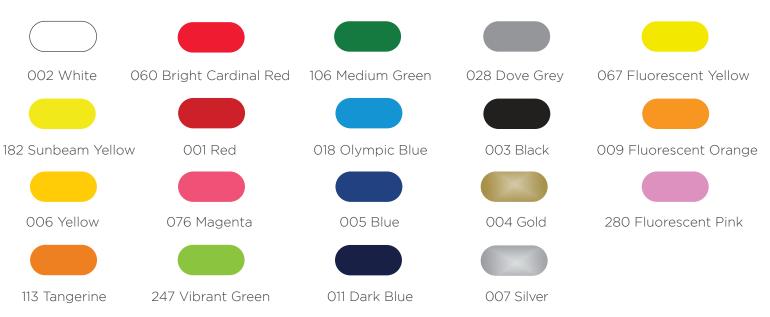

QuickPress is suitable for use on cotton, polyester, mixed textiles, "technical textiles", performance wear, spandex/elastane and more!

#### Add your own flare - quicker than ever.



# Product/Technical Specs:

Film Technology | Polyurethane Application Temp | 260° F Application Time | 5 seconds Film Thickness | 3.5 mil **Blockout | Yes** Outdoor Durability | N/A Adhesive / Color | Permanent (Heat Activated) Clear

Liner | Pressure Sensitive PET Computer Cut | Yes **Steel Rule | Yes** Flat Bed | Yes Sheetable | Yes Laminate | No Shelf Life | 2 years

Printing | No Pressure | Medium Washability | Excellent Width Offered | 12", 15" Lengths Offered | 10 yd, 50 yd, (sheeting available upon request) **Certifications** | REACH Compliant

### Lumina<sup>®</sup> QuickPress Colors (9010 Series)



# **Applies On**

- Cotton
- Cotton Blends
- Polyester
- Spandex
- Poly Blends
- Tri Blends
- Rayon
- Elastic Fibers/Stretch Materials

(For ultimate stretch HTV film. consider Lumina<sup>®</sup> 9004 Stretch **Opaque Series**)

#### Care

- Always make sure that you follow the garment's instructions.
- Do not wash your finished products for up to 24 hours post-application.
- If you are hand ironing make sure to only iron the backside of the graphic.
- Machine wash in warm water with a mild detergent and air dry. Do not bleach.

# **Application Steps**

- 1. Get creative with your designs!
- 2. Cut your Lumina<sup>®</sup> QuickPress material in reverse! (Make sure you use a 45° blade!)
- 3. Line up your design, place your protectant cover on top and press away!
- 4. Lumina<sup>®</sup> Qu